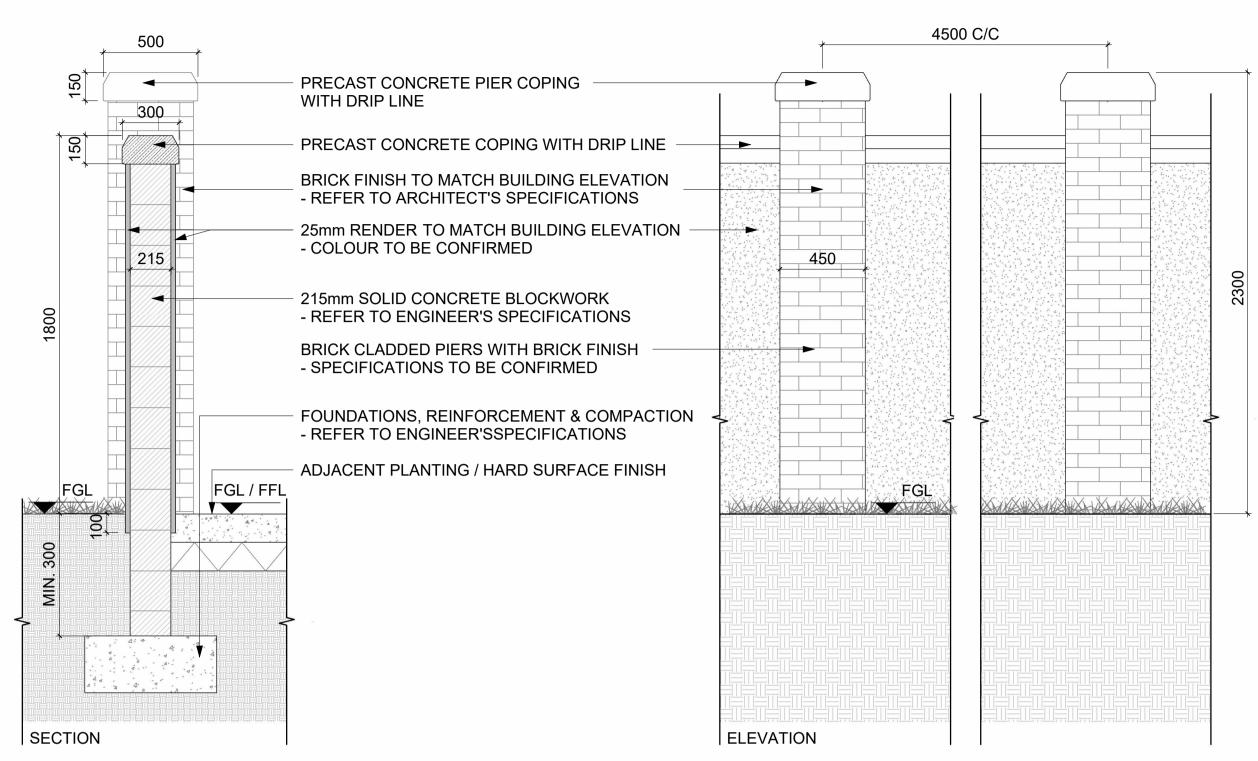

TYPICAL DETAIL: RENDER FINISHED BLOCK WALL WITH CAPPING & BRICK PIERS

REFERENCE IMAGE

REFERENCE IMAGE

NOTE
ALL DIMENSIONS TO BE CHECKED ON SITE
NO DIMENSIONS TO BE SCALED FROM THIS DRAWING
THIS DRAWING IS TO BE READ IN CONJUNCTION WITH THIS DRAWING IS TO BE READ IN CONJUNCTION WITH RELEVANT CONSULTANTS DRAWINGS NO PART OF THIS DOCUMENT MAY BE RE-PRODUCED OR TRANSMITTED IN ANY FORM OR STORED IN ANY RETRIEVAL SYSTEM OF ANY NATURE WITHOUT THE WRITTEN PERMISSION OF THE LANDSCAPE ARCHITECT AS COPYRIGHT HOLDER EXCEPT AS AGREED FOR USE ON THE PROJECT FOR WHICH THE DOCUMENT WAS ORIGINALLY ISSUED SHOP DRAWINGS TO BE SUBMITTED, WHERE REQUIRED AND REQUESTED, FOR APPROVAL

Job No. 2244 Drawn By BMA, JD Dwg No. L1-800 Checked By HDL Scale 1:20@A1 Date 21/06/2024 JOB DESCRIPTION BALLYBIN RD, RATOATH, CO MEATH Project RATOATH RESIDENTIAL DEVELOPMENT BOUNDARY DETAILS - SHEET 1 OF 4