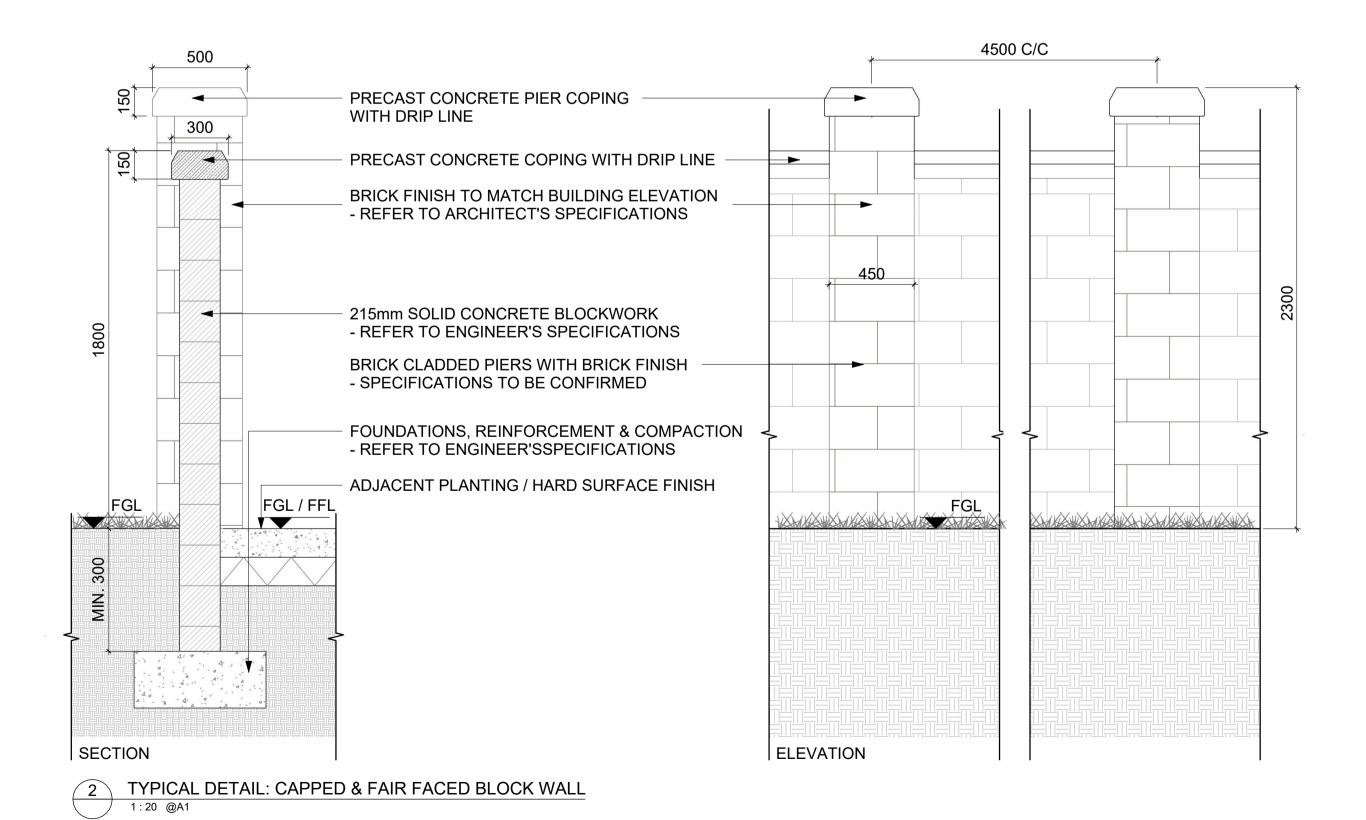

TYPICAL DETAIL: RENDER FINISHED BLOCK WALL WITH CAPPING & BRICK PIERS

REFERENCE IMAGE

REFERENCE IMAGE

NOTE
ALL DIMENSIONS TO BE CHECKED ON SITE
NO DIMENSIONS TO BE SCALED FROM THIS DRAWING
THIS DRAWING IS TO BE READ IN CONJUNCTION WITH THIS DRAWING IS TO BE READ IN CONJUNCTION WITH RELEVANT CONSULTANTS DRAWINGS NO PART OF THIS DOCUMENT MAY BE RE-PRODUCED OR TRANSMITTED IN ANY FORM OR STORED IN ANY RETRIEVAL SYSTEM OF ANY NATURE WITHOUT THE WRITTEN PERMISSION OF THE LANDSCAPE ARCHITECT AS COPYRIGHT HOLDER EXCEPT AS AGREED FOR USE ON THE PROJECT FOR WHICH THE DOCUMENT WAS ORIGINALLY ISSUED SHOP DRAWINGS TO BE SUBMITTED, WHERE REQUIRED AND REQUESTED, FOR APPROVAL

Job No. 2244 Drawn By BMA, JD Dwg No. L1-800 Checked By HDL Scale 1:20@A1 Date 21/06/2024 JOB DESCRIPTION BALLYBIN RD, RATOATH, CO MEATH Project RATOATH RESIDENTIAL DEVELOPMENT BOUNDARY DETAILS - SHEET 1 OF 4