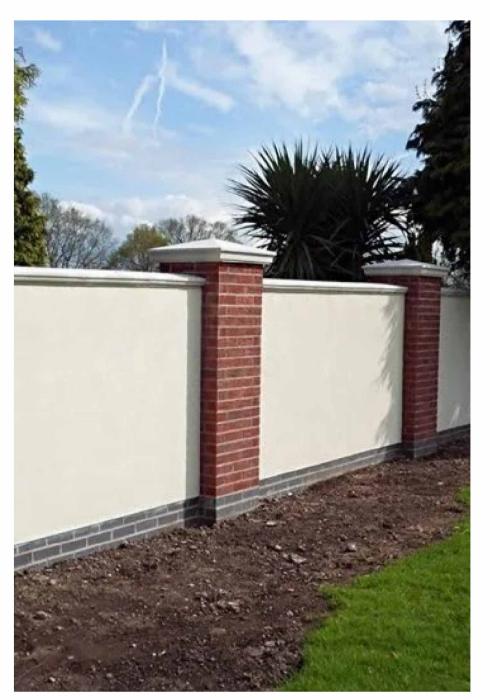

TYPICAL DETAIL: RENDER FINISHED BLOCK WALL WITH CAPPING & BRICK PIERS

REFERENCE IMAGE

REFERENCE IMAGE

NOTE
ALL DIMENSIONS TO BE CHECKED ON SITE
NO DIMENSIONS TO BE SCALED FROM THIS DRAWING
THIS DRAWING IS TO BE READ IN CONJUNCTION WITH THIS DRAWING IS TO BE READ IN CONJUNCTION WITH RELEVANT CONSULTANTS DRAWINGS NO PART OF THIS DOCUMENT MAY BE RE-PRODUCED OR TRANSMITTED IN ANY FORM OR STORED IN ANY RETRIEVAL SYSTEM OF ANY NATURE WITHOUT THE WRITTEN PERMISSION OF THE LANDSCAPE ARCHITECT AS COPYRIGHT HOLDER EXCEPT AS AGREED FOR USE ON THE PROJECT FOR WHICH THE DOCUMENT WAS ORIGINALLY ISSUED SHOP DRAWINGS TO BE SUBMITTED, WHERE REQUIRED AND REQUESTED, FOR APPROVAL