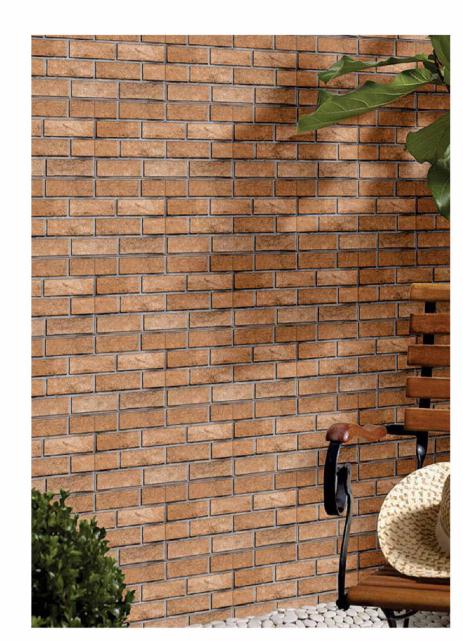

BRICK FINISH TO MATCH BUILDING ELEVATION - REFER TO ARCHITECT'S SPECIFICATIONS

REFERENCE IMAGE

FGL / FFL

3 TYPICAL DETAIL: 1800mm BRICK FINISHED BLOCK GROSSIP WALL
1:20 @A1

REFERENCE IMAGE

4 TYPICAL DETAIL: IBEX FENCE
1:20 @A1