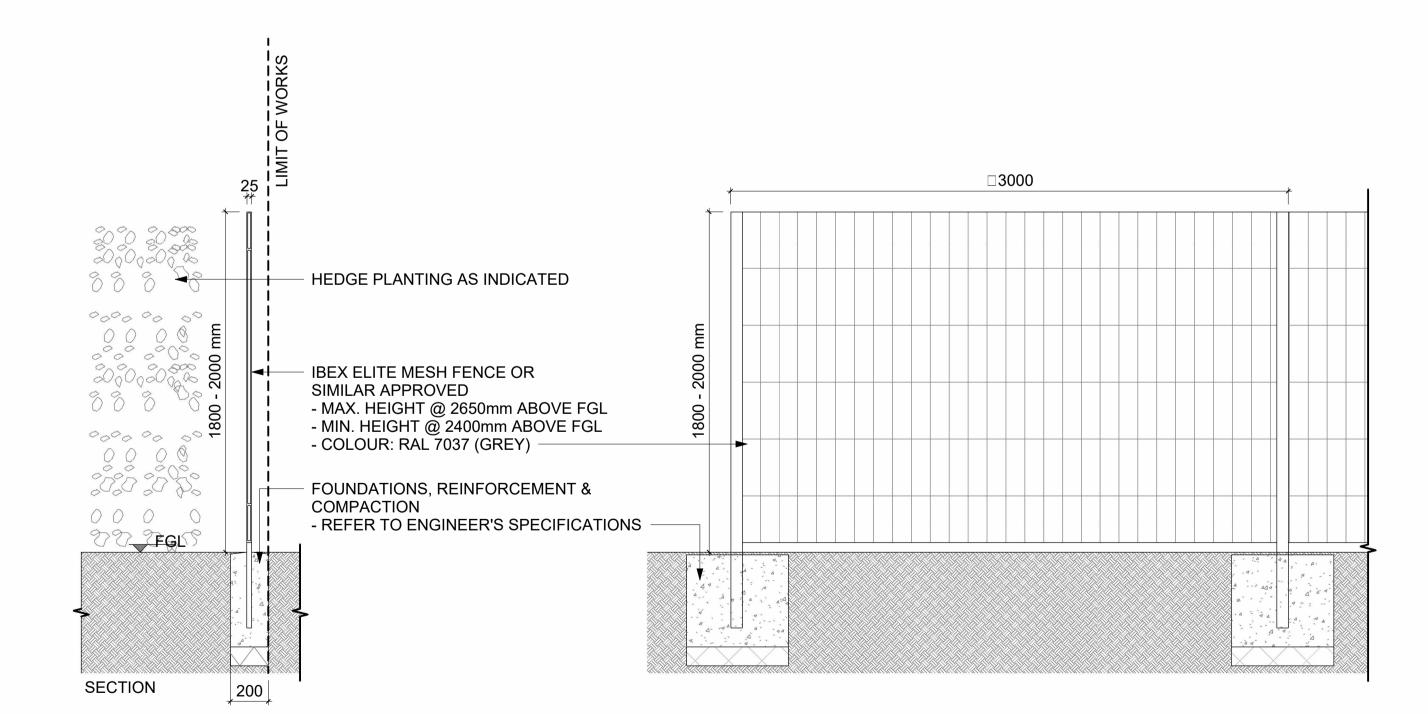

BRICK FINISH TO MATCH BUILDING ELEVATION - REFER TO ARCHITECT'S SPECIFICATIONS

REFERENCE IMAGE

FGL / FFL

3 TYPICAL DETAIL: 1800mm BRICK FINISHED BLOCK GROSSIP WALL
1:20 @A1

REFERENCE IMAGE

4 TYPICAL DETAIL: IBEX FENCE
1:20 @A1