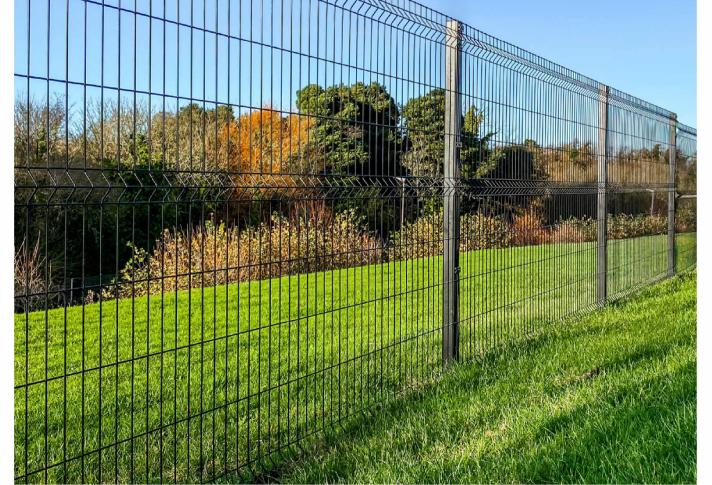

BRICK FINISH TO MATCH BUILDING ELEVATION - REFER TO ARCHITECT'S SPECIFICATIONS

REFERENCE IMAGE

FGL / FFL

3 TYPICAL DETAIL: 1800mm BRICK FINISHED BLOCK GROSSIP WALL
1:20 @A1

REFERENCE IMAGE

4 TYPICAL DETAIL: IBEX FENCE
1:20 @A1