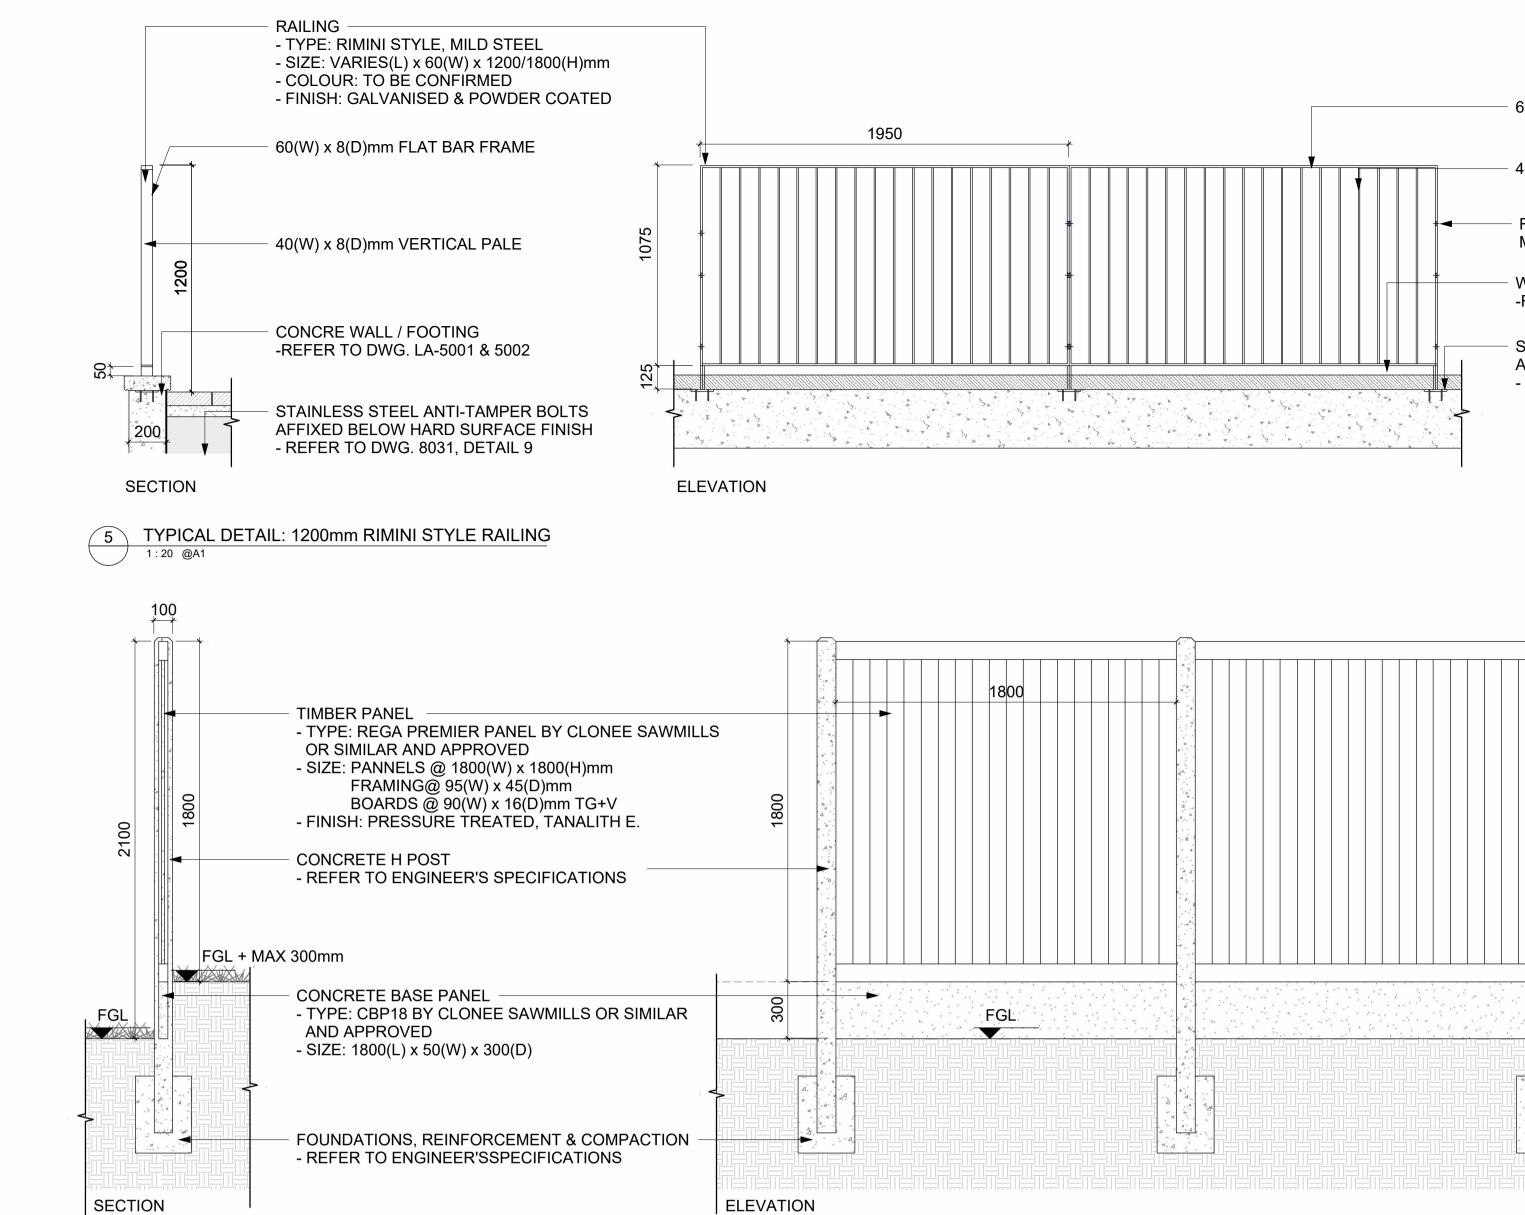

TYPICAL 2.1m HIGH (ABOVE GROUND) CONCRETE POSTS & TIMBER PANEL FENCE (RETAINING UP TO 300mm)

6 TYPICAL DETAIL: CONCRETE POST WITH TIMBER PANEL FENCING & CONCRETE KICKER

1:20 @A1

60(W) x 8(D)mm FLAT BAR FRAME

40(W) x 8(D)mm VERTICAL PALE

FRAME TO FRAME FIXING TO MANUFACTURER'S SPECIFICATION

WALL COPING -REFER TO DWG. LA-8031 DETAIL 3

STAINLESS STEEL ANTI-TAMPER BOLTS AFFIXED BELOW HARD SURFACE FINISH - REFER TO DWG. 8031, DETAIL 9

,A '4 .a., a

REFERENCE IMAGE

| REVI        | SION            | S                               |  |                   |            |            |
|-------------|-----------------|---------------------------------|--|-------------------|------------|------------|
| REV:        |                 | DESCRIPTION:                    |  |                   |            | DATE:      |
| 01          | FOR IN          | DR INFORMATION                  |  |                   | BMA        | 01/03/2024 |
| 02          | FOR IN          | FOR INFORMATION                 |  |                   | BMA        | 05/03/2024 |
| 03          | FOR IN          | FOR INFORMATION                 |  |                   |            | 11/03/2024 |
| 04          | FOR IN          | FOR INFORMATION                 |  |                   |            | 22/03/2024 |
| 05          | FOR IN          | FOR INFORMATION                 |  |                   |            | 07/06/2024 |
| 06          | FOR INFORMATION |                                 |  |                   | BMA        | 14/06/2024 |
| 07          | FOR PLANNING    |                                 |  |                   | BMA        | 21/06/2024 |
|             |                 |                                 |  |                   |            |            |
| Job No.     |                 | 2244                            |  | Drawn By          | BMA, JD    |            |
| Dwg No.     |                 | L1-802                          |  | Checked By        | HDL        |            |
| Scale       |                 | 1 : 20@A1                       |  | Date              | 21/06/2024 |            |
| JOB         | DES             | CRIPTION                        |  |                   |            |            |
| Site        |                 | BALLYBIN RD, RATOATH, CO MEATH  |  |                   |            |            |
| Project     |                 | RATOATH RESIDENTIAL DEVELOPMENT |  |                   |            |            |
| Title       |                 | BOUNDARY DETAILS - SHEET 3 OF 4 |  |                   |            |            |
| NAL INVITED | of THE A        | NCTS OF IRELA                   |  | ntgomery + Pa     | P          |            |
|             | FOUNDED 1839    |                                 |  | stown. Blackrock. |            |            |