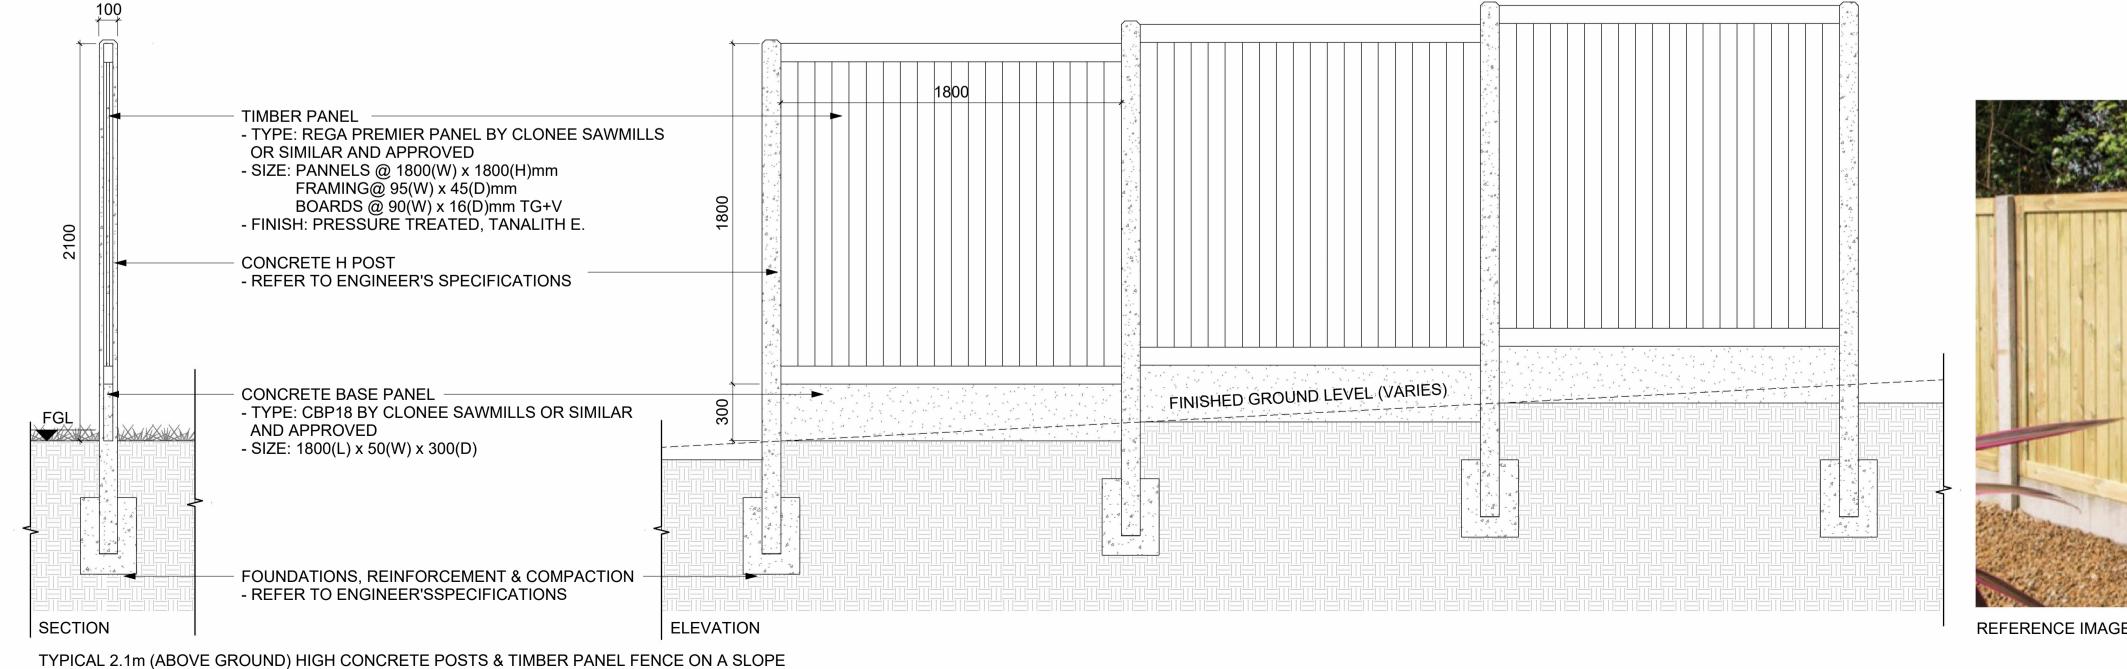

TYPICAL 2.1m HIGH (ABOVE GROUND) CONCRETE POSTS & TIMBER PANEL FENCE (RETAINING UP TO 300mm)

6 TYPICAL DETAIL: CONCRETE POST WITH TIMBER PANEL FENCING & CONCRETE KICKER

1:20 @A1

60(W) x 8(D)mm FLAT BAR FRAME

40(W) x 8(D)mm VERTICAL PALE

FRAME TO FRAME FIXING TO MANUFACTURER'S SPECIFICATION

WALL COPING -REFER TO DWG. LA-8031 DETAIL 3

STAINLESS STEEL ANTI-TAMPER BOLTS AFFIXED BELOW HARD SURFACE FINISH - REFER TO DWG. 8031, DETAIL 9

,A '4 .a., a

REFERENCE IMAGE

| REVI        | SION            | S                               |  |                   |            |            |
|-------------|-----------------|---------------------------------|--|-------------------|------------|------------|
| REV:        |                 | DESCRIPTION:                    |  |                   |            | DATE:      |
| 01          | FOR IN          | DR INFORMATION                  |  |                   | BMA        | 01/03/2024 |
| 02          | FOR IN          | FOR INFORMATION                 |  |                   | BMA        | 05/03/2024 |
| 03          | FOR IN          | FOR INFORMATION                 |  |                   |            | 11/03/2024 |
| 04          | FOR IN          | FOR INFORMATION                 |  |                   |            | 22/03/2024 |
| 05          | FOR IN          | FOR INFORMATION                 |  |                   |            | 07/06/2024 |
| 06          | FOR INFORMATION |                                 |  |                   | BMA        | 14/06/2024 |
| 07          | FOR PLANNING    |                                 |  |                   | BMA        | 21/06/2024 |
|             |                 |                                 |  |                   |            |            |
| Job No.     |                 | 2244                            |  | Drawn By          | BMA, JD    |            |
| Dwg No.     |                 | L1-802                          |  | Checked By        | HDL        |            |
| Scale       |                 | 1 : 20@A1                       |  | Date              | 21/06/2024 |            |
| JOB         | DES             | CRIPTION                        |  |                   |            |            |
| Site        |                 | BALLYBIN RD, RATOATH, CO MEATH  |  |                   |            |            |
| Project     |                 | RATOATH RESIDENTIAL DEVELOPMENT |  |                   |            |            |
| Title       |                 | BOUNDARY DETAILS - SHEET 3 OF 4 |  |                   |            |            |
| NAL INVITED | of THE A        | NCTS OF IRELA                   |  | ntgomery + Pa     | P          |            |
|             | FOUNDED 1839    |                                 |  | stown. Blackrock. |            |            |