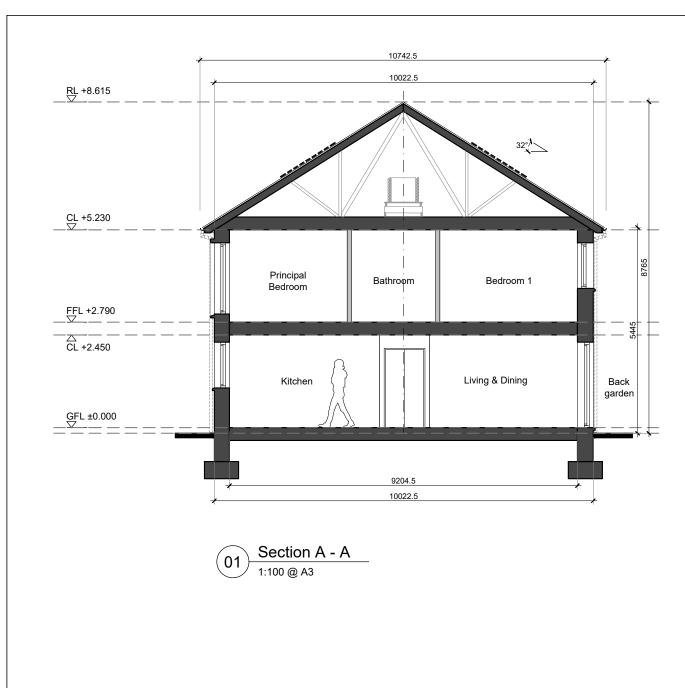

| eenn aetaenea               |      |
|-----------------------------|------|
| 2 storey / 3 bed / 5 person | unit |

## PROJECT RATOATH RESIDENTIAL DEVELOPMENT BALLYBIN RD, RATOATH, CO.MEATH

DRAWING House Type C1 H Section A - A

DRAWING LOCATION

| Section A - A                |          |  |  |  |
|------------------------------|----------|--|--|--|
| SCALE                        | JOB NO.  |  |  |  |
| 1:100 @ A3                   | 2244     |  |  |  |
| DRAWN BY                     | PKL      |  |  |  |
| DATE                         | FEB 24   |  |  |  |
| DRAWING NUMBER               | REVISION |  |  |  |
| RAT-HC1-ZZ-DR-JFA-AR-P500201 |          |  |  |  |